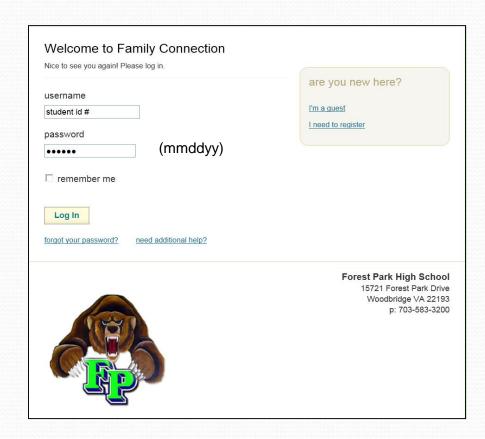

### **Naviance Student**

Let's get started!  $\rightarrow$  Login

- •User name: student id #
- Password: 8-digit birth date For example:
  - •Born August 26, 2000
  - •08262000