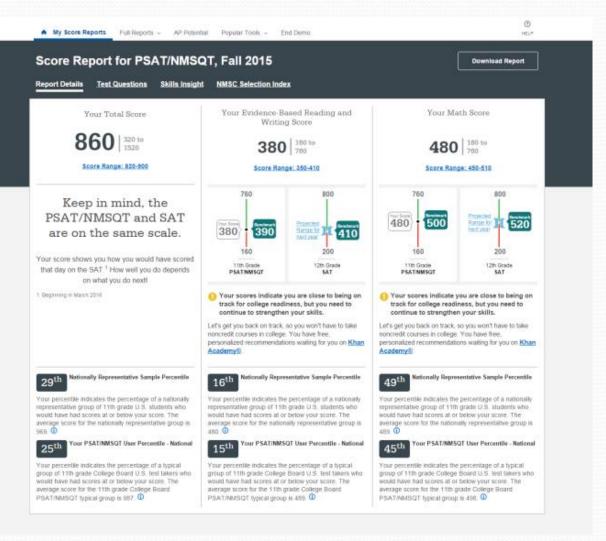

#### **PSAT Results:**

- Sophomores who participated in PSAT testing received their score report in January.
- We reviewed their score reports and helped them set-up a CollegeBoard & Khan Academy account

Your Total Score

Your Nationally 28th Sample Representative 28th Percentile

Keep in mind, the PSAT/NMSOT"

and SAT are on the same scale.

Your score shows you how you would have scored that day on the SAT<sup>e</sup>.<sup>1</sup> How well you

do depends on what you do next

860 320 to

Your Math Score

480 160 to 760

You are on track for college readinger

progress. Start now with your free,

for you on khanacademy.org/sat

rsonalized recommendations waiting

47th Sample

If you need more resources on how to interpret the PSAT results visit:

Your Evidence-Based

Reading and Writing Score

380 | 160 to 760

18th

Let's get you back on track, so you

lege. You have free, persor