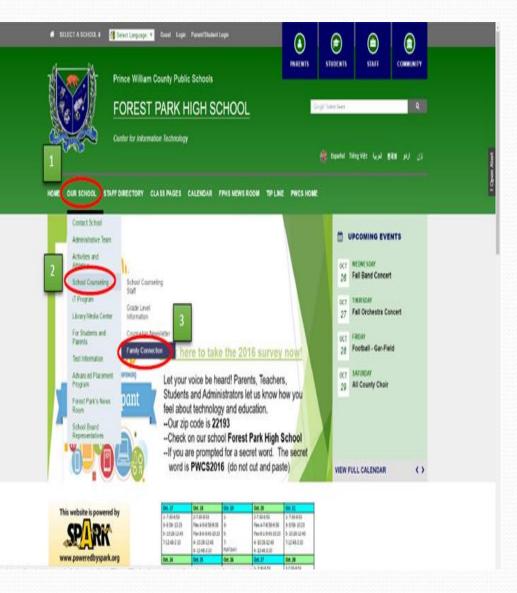

### **Naviance Student**

What is it? A resource tool to help you navigate through high school; make goals, plan for college, build a resume & more Where is it?

# Access it through Forest Park's webpage